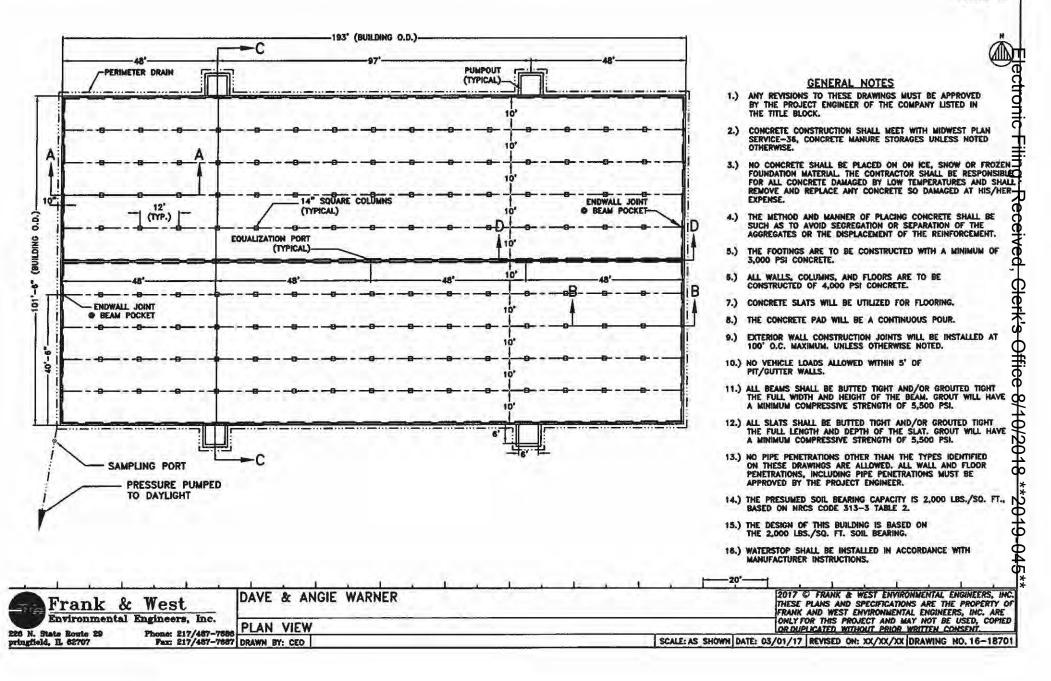

This livestock waste management facility is used to collect, transport, and/or store livestock waste prior to cropland application, and are further described in Exhibit A.

Section 11-10 of the Property Tax Code, 35 ILCS 200/11-10 (2014), and Section 125.200(a) of the Board's regulations, 35 Ill. Adm. Code 125.200(a), define "pollution control facilities" as:

These livestock waste management facilities are used to collect, transport and/or store livestock wastes prior to cropland application.

These facilities are further described in the enclosed applications and supporting documents.