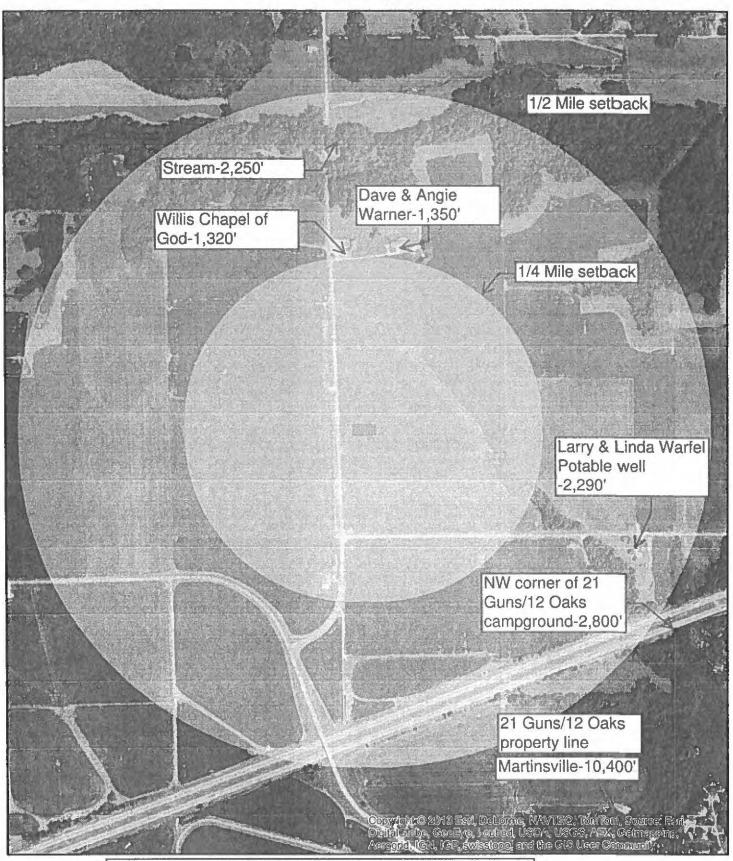

  Dave & Angie Warner
  14420 N. 470<sup>th</sup> Street
  Martinsville, IL 62442

The proposed water pollution control facilities in this request are located in the SE ¼ of Section 35, T11N, R14W of the 2nd P.M. in Clark County, at the above street address and consist of the following:

The livestock waste handling facilities consists of one concrete manure pit (approximately 193 ft. x 101 ft. x 9 ft. deep) with four concrete manure pump out pits (approximately 6 ft. x 6 ft. x 9ft. deep each) and the portion of concrete slatted portion of the floor over the manure pit. The manure pit is surrounded by approximately 637 ft. x 6 in. diameter plastic perimeter foundation drainage tile.