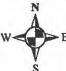

The livestock waste handling facilities consists of one concrete manure pit (approximately 193 ft. x 101 ft. x 9 ft. deep) with four concrete manure pump out pits (approximately 6 ft. x 6 ft. x 9ft. deep each) and the portion of concrete slatted portion of the floor over the manure pit. The manure pit is surrounded by approximately 637 ft. x 6 in. diameter plastic perimeter foundation drainage tile.

Livestock waste management facilities consisting of one concrete manure pit (approximately 193 ft. x 101 ft. x 9 ft. deep) with 4 concrete manure pump out pits (approximately 6 ft. x 6 ft. x 9 ft. deep each) and the portion of concrete slotted flooring over the manure pit. The manure pit is surrounded by approximately 637 linear feet of 6 inch diameter plastic perimeter foundation drainage tile.